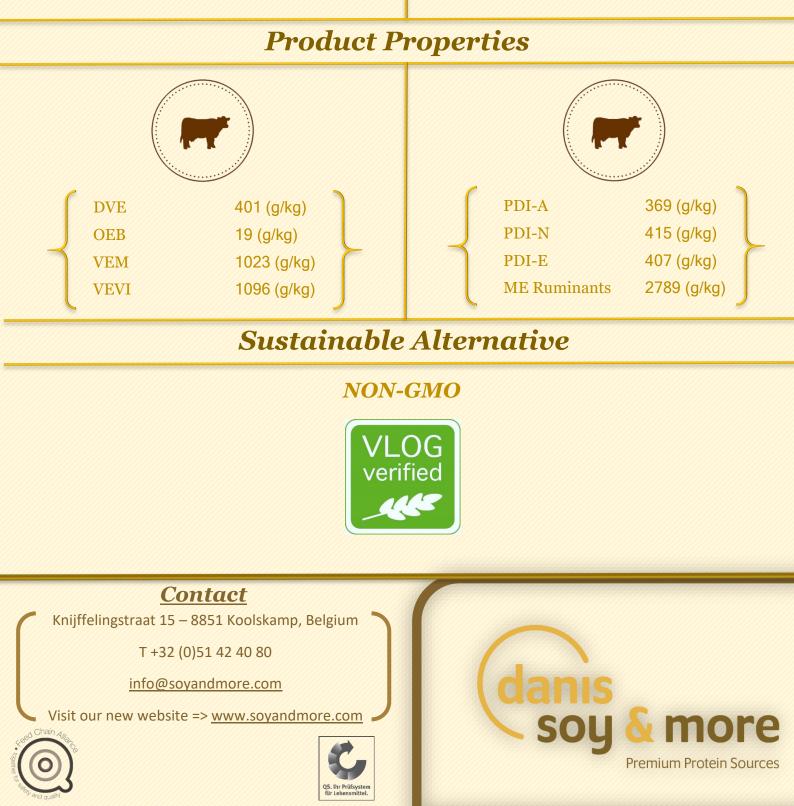

#### **Your Advantages**

Double the amount of bypass protein in soybean meal

Takes advantage of the natural occurring wood sugar to protect the protein against rumen degradation

**Retains the high intestinal protein** digestibility

Ensures higher milk production and elevated level of milk fat

### **Product Specifications**

| Humidity      | 12%  |
|---------------|------|
| Crude protein | 44%  |
| Crude fat     | 1.5% |
| Crude fiber   | 6%   |

Constant quality control & follow-up by our own specialized laboratory